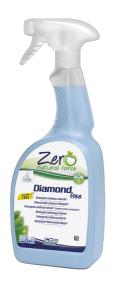

# **DIAMOND FREE**

Parfume free multi-purpose detergent for daily cleaning of all furniture. Recommended for glasses, mirrors, washable surfaces etc. The daily usage of Diamond Free, thanks to its formula with anti-redeposition agents, allows for an excellent protection of surfaces and easy maintenance. Also suitable for the cleaning of internal surfaces within boats, ships and other transports. It contains vegetal origin raw materials (e.g. surfactants, solvents) coming from the processing of sugar beet and corn. Parfume, phosphate and nickel-free (less than 0.01 ppm). Dermatologically tested product (human patch test - not tested on animals). The absence of CLP warning signs means that the product is safe both for the operator and the environment, provided it is used according to the usage instructions and to the other information on the label.

# **回 PACKAGING**

| Code | Size   | Quantity | Pallet  |
|------|--------|----------|---------|
| 5703 | ml 750 | 12       | 10x3=30 |